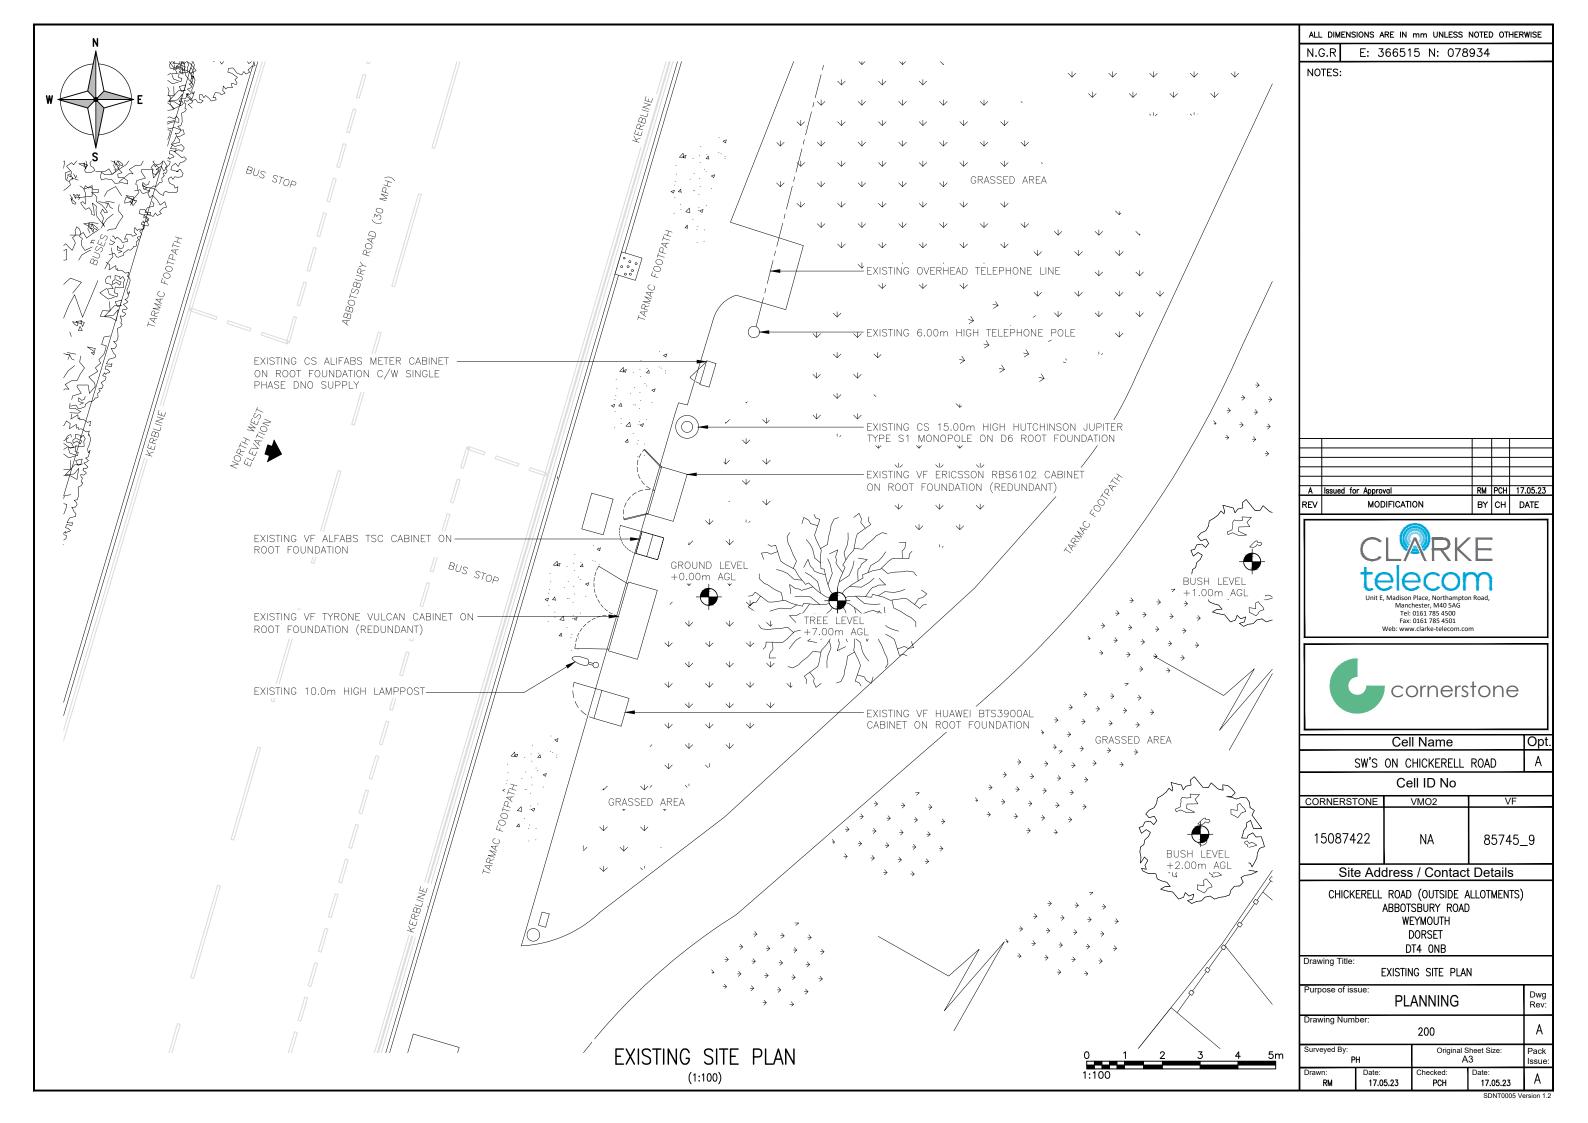

## Site Address / Contact Details

CHICKERELL ROAD (OUTSIDE ALLOTMENTS)

ABBOTSBURY ROAD

WEYMOUTH

DORSET

DT4 ONB

Drawing Title:

SITE LOCATION MAPS