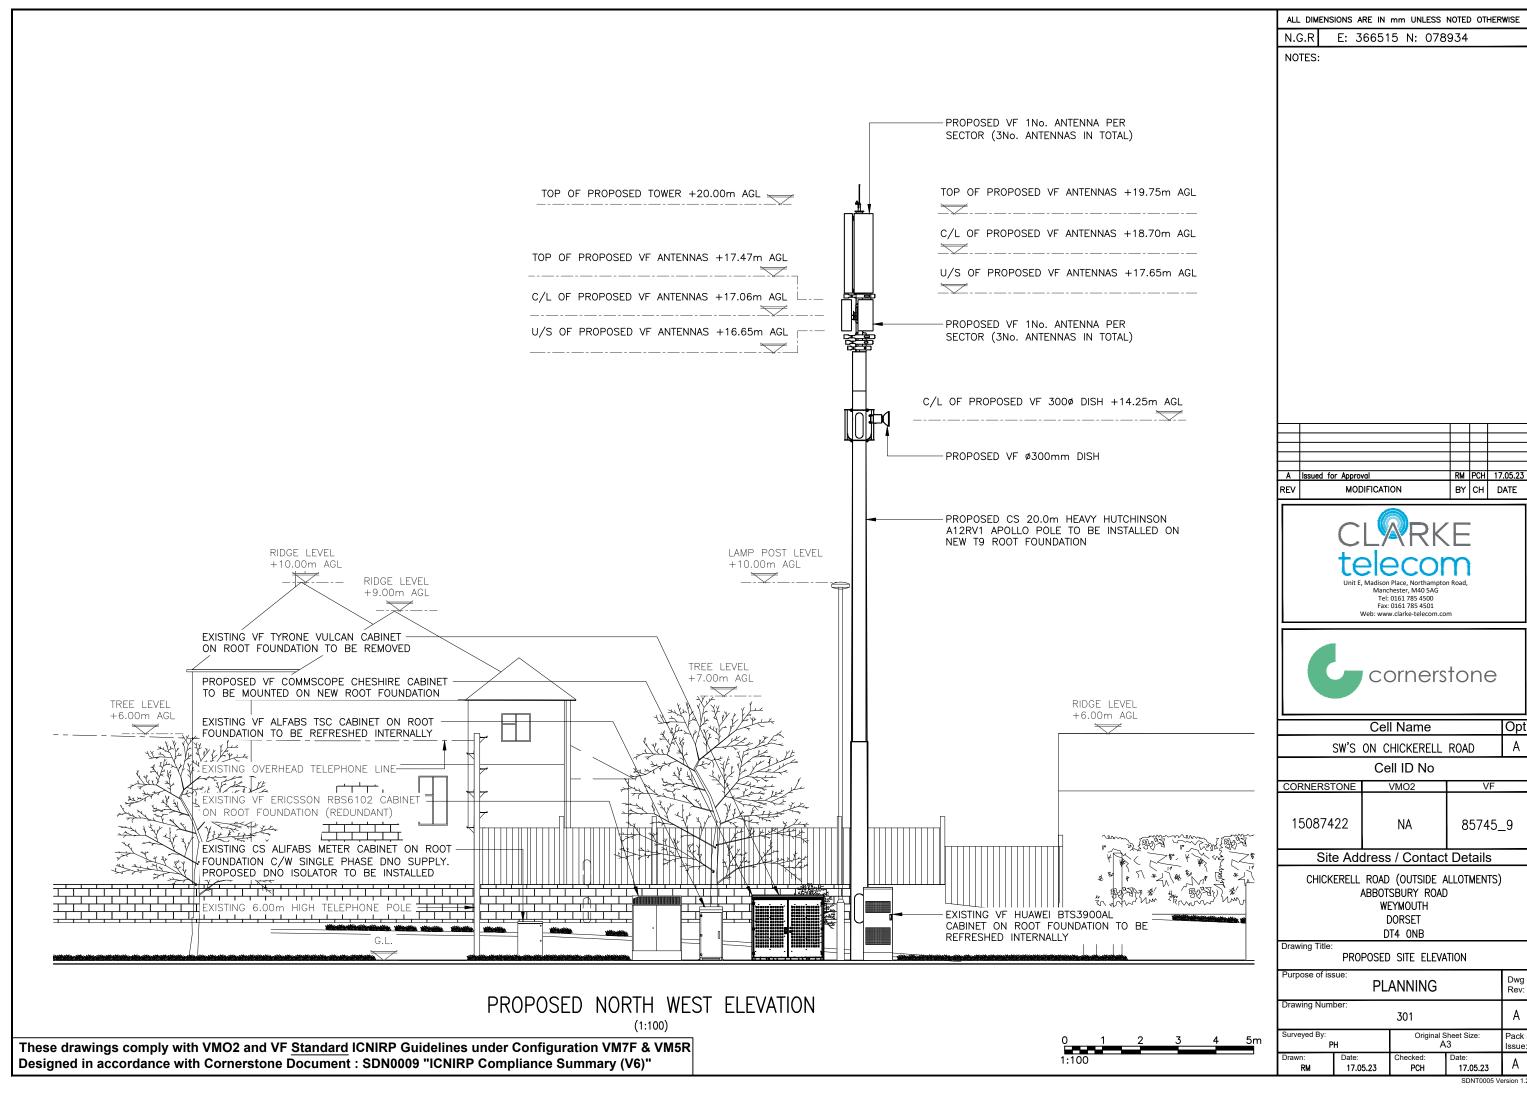

## Site Address / Contact Details

CHICKERELL ROAD (OUTSIDE ALLOTMENTS)

ABBOTSBURY ROAD

WEYMOUTH

DORSET

DT4 ONB

Drawing Title:

SITE LOCATION MAPS