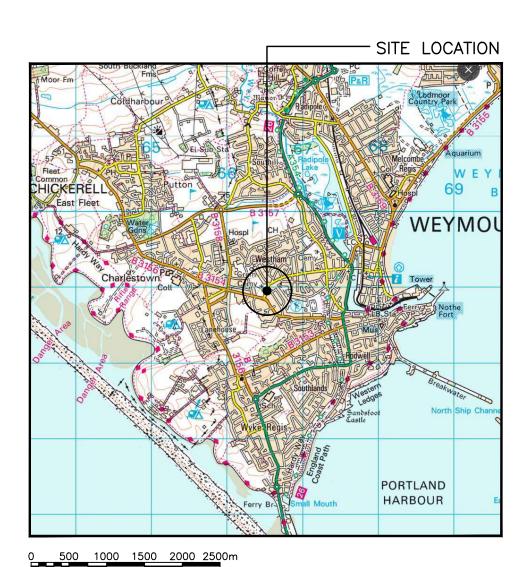

## SITE LOCATION

(Scale 1:50000)

Ordnance Survey map extract
based upon Landranger map series
with the permission of the controller of
Her Majesty's Stationery Office
Licence No. 0100035093
Crown copyright.

## Site Address / Contact Details

CHICKERELL ROAD (OUTSIDE ALLOTMENTS)

ABBOTSBURY ROAD

WEYMOUTH

DORSET

DT4 ONB

Drawing Title:

SITE LOCATION MAPS