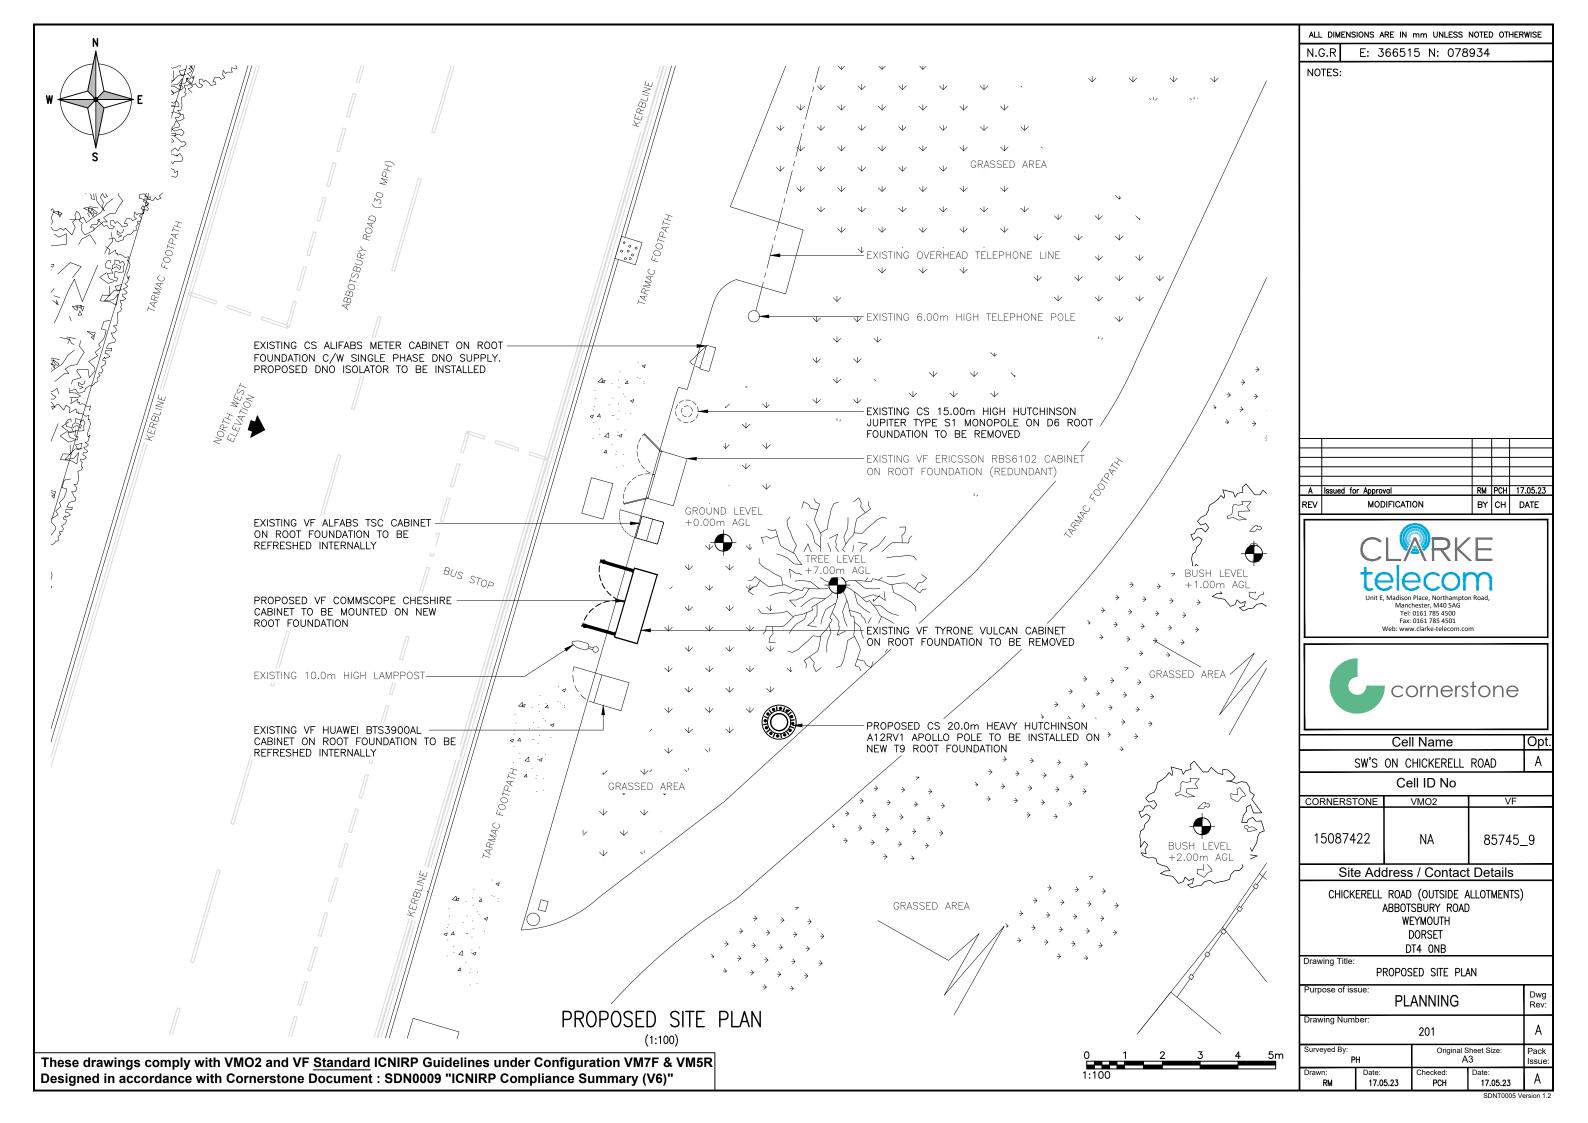

## Site Address / Contact Details

CHICKERELL ROAD (OUTSIDE ALLOTMENTS)

ABBOTSBURY ROAD

WEYMOUTH

DORSET

DT4 ONB

Drawing Title:

SITE LOCATION MAPS