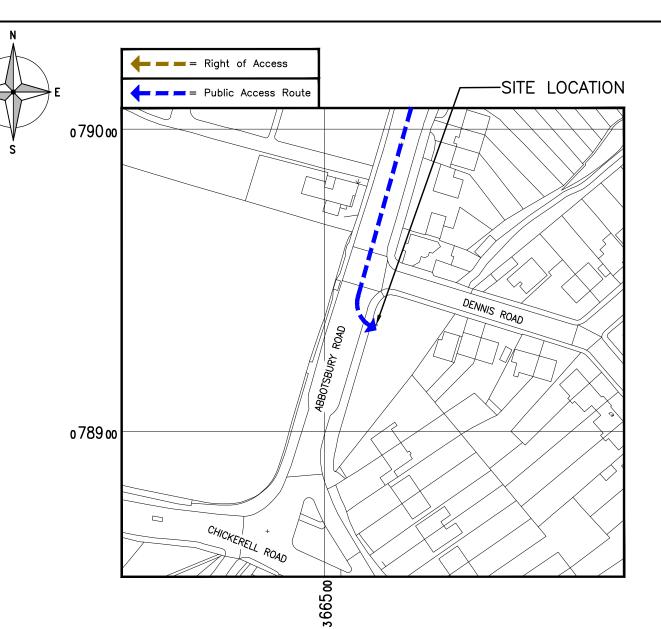

## DETAILED SITE LOCATION

(Scale 1:1250)

Based upon Ordnance Survey map extract with the permission of the Controller of Her Majesty's Stationery Office.
Crown copyright.
Licence No. 100035093

## Site Address / Contact Details

CHICKERELL ROAD (OUTSIDE ALLOTMENTS)

ABBOTSBURY ROAD

WEYMOUTH

DORSET

DT4 ONB

Drawing Title:

SITE LOCATION MAPS