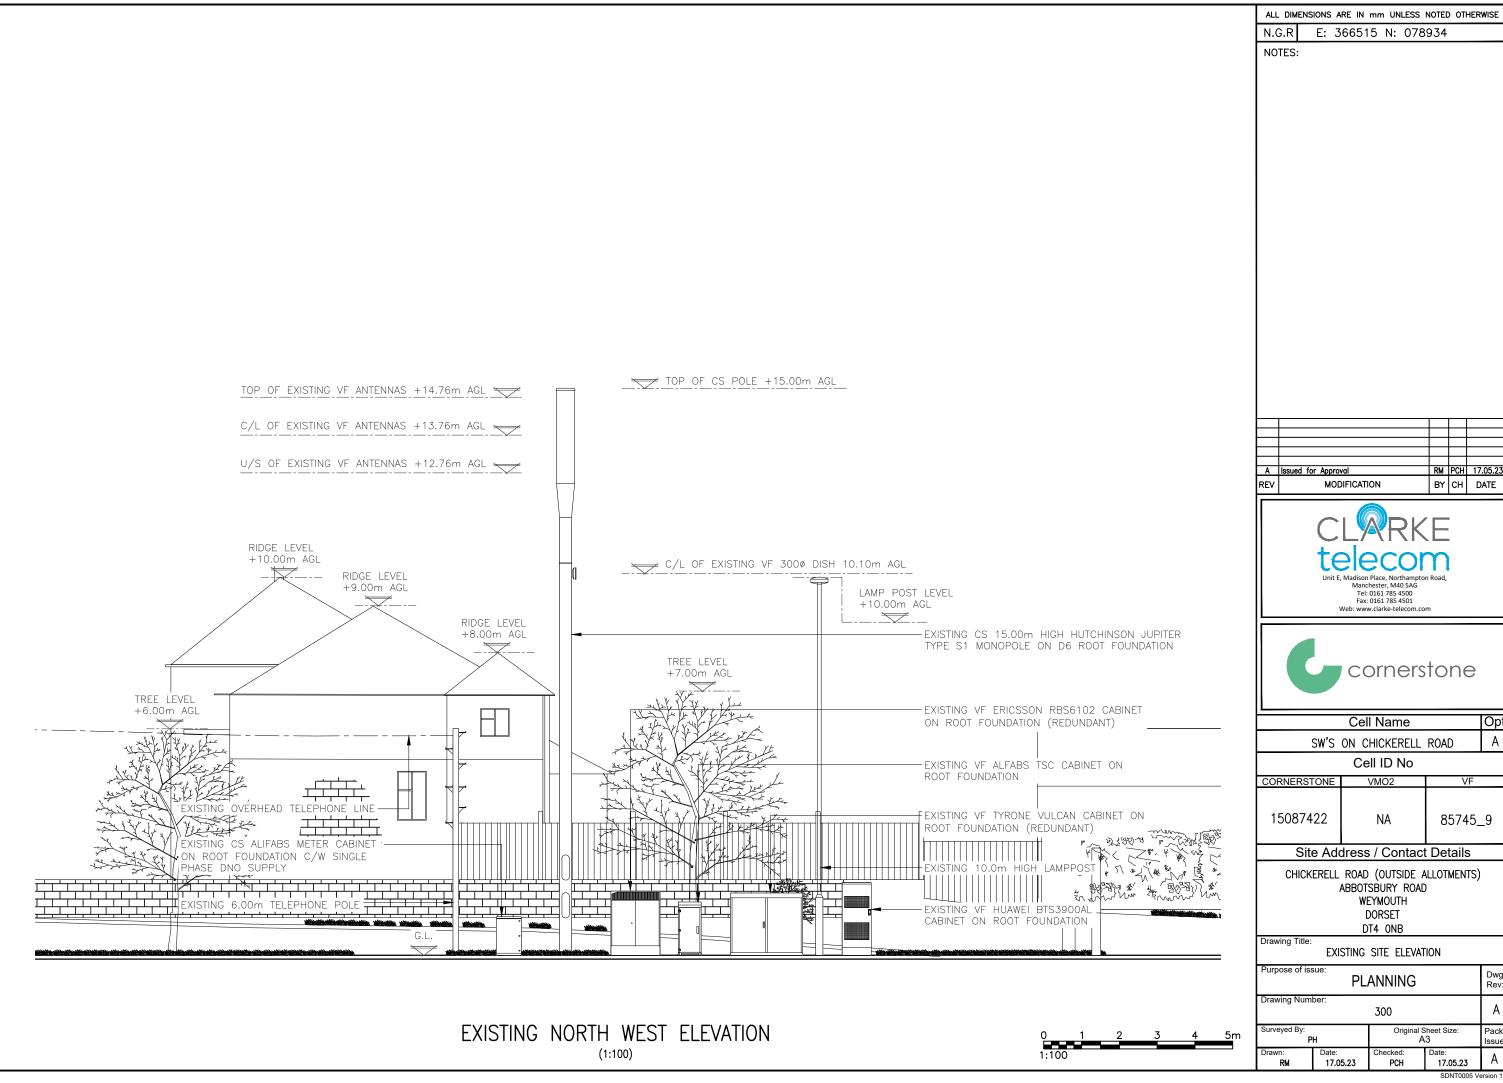

## Site Address / Contact Details

CHICKERELL ROAD (OUTSIDE ALLOTMENTS)

ABBOTSBURY ROAD

WEYMOUTH

DORSET

DT4 ONB

Drawing Title:

SITE LOCATION MAPS