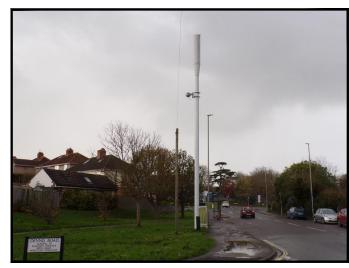

SITE PHOTOGRAPH

These drawings comply with VMO2 and VF <u>Standard</u> ICNIRP Guidelines under Configuration VM7F & VM5R Designed in accordance with Cornerstone Document : SDN0009 "ICNIRP Compliance Summary (V6)"