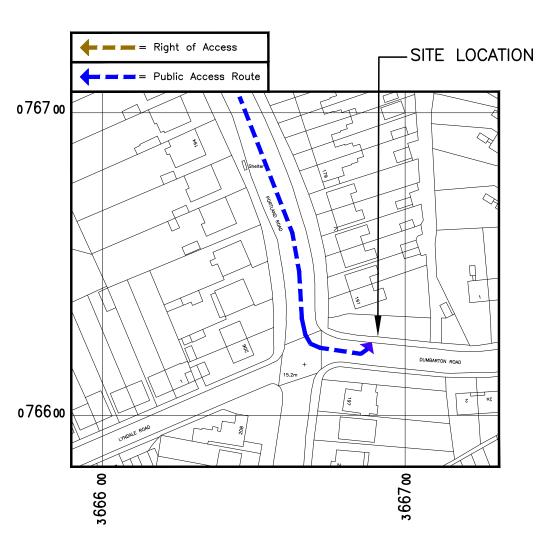

## **DETAILED SITE LOCATION**

(Scale 1:1250)

Based upon Ordnance Survey map extract with the permission of the Controller of Her Majesty's Stationery Office.
Crown copyright.
Licence No. 100035093

ALL DIMENSIONS ARE IN mm UNLESS NOTED OTHERWISE

N.G.R E: 366693 N: 076624

DIRECTIONS TO SITE:
FOLLOW A354 THROUGH WEYMOUTH TOWN
CENTRE TOWARDS PORTLAND HARBOUR. KEEP
ON A354 HEADING FOR WYKE REGIS. TURN
LEFT AT ROUNDABOUT ON TO A354
PORTLAND ROAD. FOLLOW PORTLAND ROAD
FOR APPROX. 0.7km AND THE SITE IS
LOCATED ON THE CORNER OF DUMBARTON