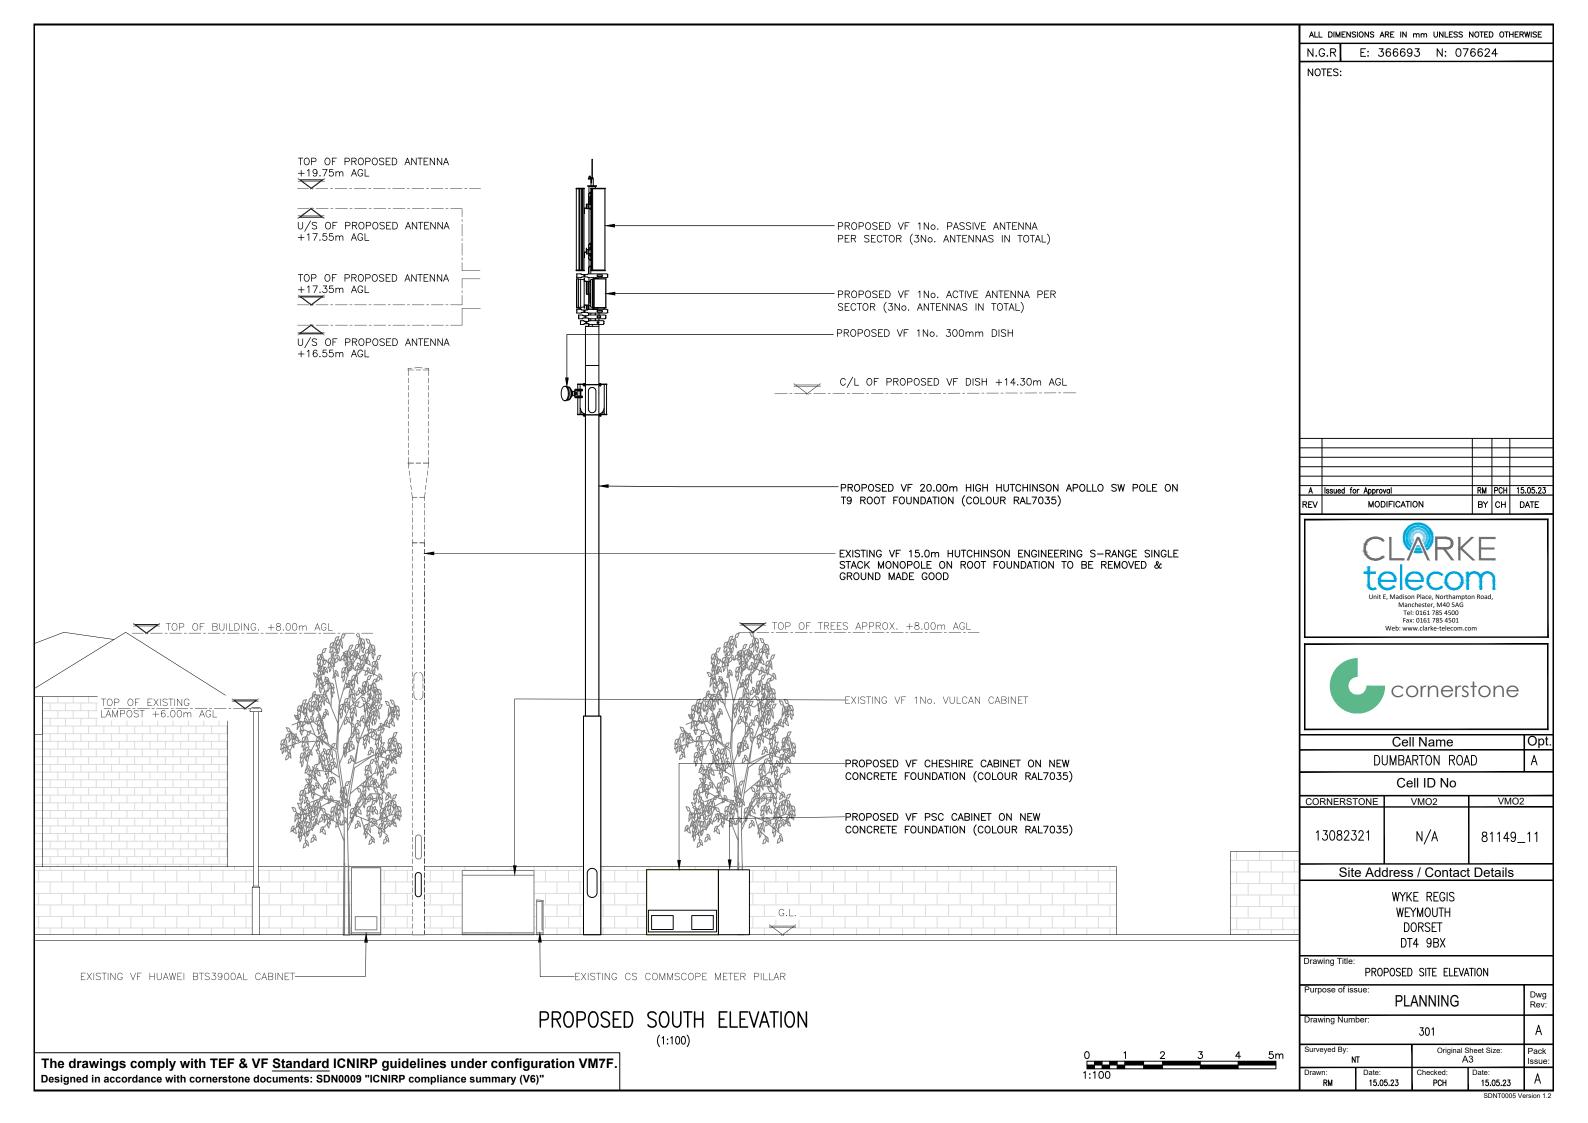

SITE PHOTOGRAPH

The drawings comply with TEF & VF <u>Standard</u> ICNIRP guidelines under configuration VM7F. Designed in accordance with cornerstone documents: SDN0009 "ICNIRP compliance summary (V6)"

N.G.R E: 366693 N: 076624

DIRECTIONS TO SITE:
FOLLOW A354 THROUGH WEYMOUTH TOWN
CENTRE TOWARDS PORTLAND HARBOUR. KEEP
ON A354 HEADING FOR WYKE REGIS. TURN
LEFT AT ROUNDABOUT ON TO A354
PORTLAND ROAD. FOLLOW PORTLAND ROAD
FOR APPROX. 0.7km AND THE SITE IS
LOCATED ON THE CORNER OF DUMBARTON

NOTES:

| Cell Name                      |            |          |  |  |  |  |  |
|--------------------------------|------------|----------|--|--|--|--|--|
| DUMBARTON ROAD                 |            |          |  |  |  |  |  |
|                                | Cell ID No |          |  |  |  |  |  |
| CORNERSTONE                    | VMO2       | VMO2     |  |  |  |  |  |
| 13082321                       | N/A        | 81149_11 |  |  |  |  |  |
| Site Address / Contact Details |            |          |  |  |  |  |  |

Site Address / Contact Details

WYKE REGIS WEYMOUTH DORSET DT4 9BX

Drawing Title:

SITE LOCATION MAPS

| 5112 255/11/511 1WW 5       |                     |                            |                   |               |  |  |  |
|-----------------------------|---------------------|----------------------------|-------------------|---------------|--|--|--|
| Purpose of issue:  PLANNING |                     |                            |                   |               |  |  |  |
| Drawing Num                 | Drawing Number: 100 |                            |                   |               |  |  |  |
| Surveyed By:<br>NT          |                     | Original Sheet Size:<br>A3 |                   | Pack<br>Issue |  |  |  |
| Drawn:<br>RM                | Date:<br>15.05.23   | Checked:<br>PCH            | Date:<br>15.05.23 | Α             |  |  |  |