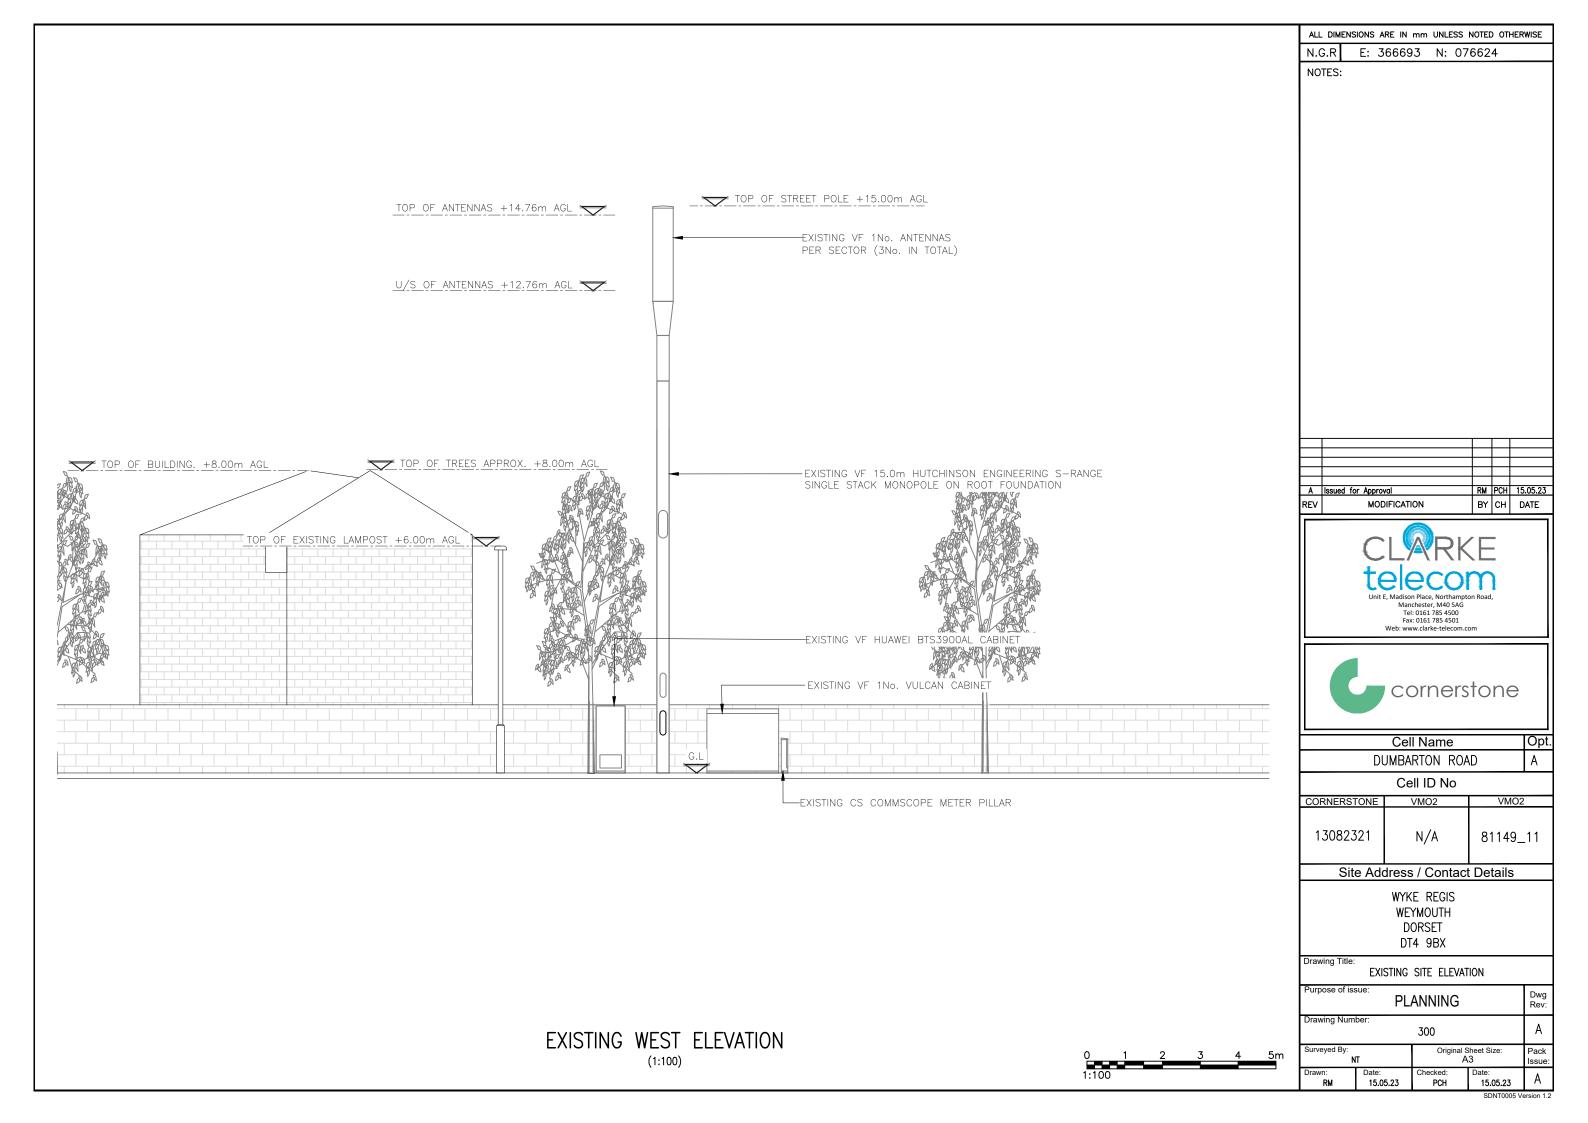

N.G.R E: 366693 N: 076624

DIRECTIONS TO SITE:
FOLLOW A354 THROUGH WEYMOUTH TOWN
CENTRE TOWARDS PORTLAND HARBOUR. KEEP
ON A354 HEADING FOR WYKE REGIS. TURN
LEFT AT ROUNDABOUT ON TO A354
PORTLAND ROAD. FOLLOW PORTLAND ROAD
FOR APPROX. 0.7km AND THE SITE IS
LOCATED ON THE CORNER OF DUMBARTON

NOTES:

| Cell Name                      |            |          |  |  |  |  |  |
|--------------------------------|------------|----------|--|--|--|--|--|
| DUMBARTON ROAD                 |            |          |  |  |  |  |  |
|                                | Cell ID No |          |  |  |  |  |  |
| CORNERSTONE                    | VMO2       | VMO2     |  |  |  |  |  |
| 13082321                       | N/A        | 81149_11 |  |  |  |  |  |
| Site Address / Contact Details |            |          |  |  |  |  |  |

Site Address / Contact Details

WYKE REGIS WEYMOUTH DORSET DT4 9BX

Drawing Title:

SITE LOCATION MAPS

| 5112 255/11/511 1WW 5       |                     |                            |                   |               |  |  |  |
|-----------------------------|---------------------|----------------------------|-------------------|---------------|--|--|--|
| Purpose of issue:  PLANNING |                     |                            |                   |               |  |  |  |
| Drawing Num                 | Drawing Number: 100 |                            |                   |               |  |  |  |
| Surveyed By:<br>NT          |                     | Original Sheet Size:<br>A3 |                   | Pack<br>Issue |  |  |  |
| Drawn:<br>RM                | Date:<br>15.05.23   | Checked:<br>PCH            | Date:<br>15.05.23 | Α             |  |  |  |