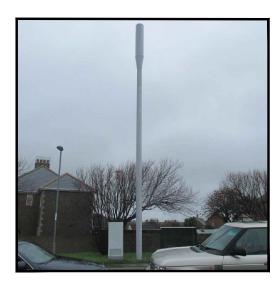

SITE PHOTOGRAPH

The drawings comply with TEF & VF <u>Standard</u> ICNIRP guidelines under configuration VM7F. Designed in accordance with cornerstone documents: SDN0009 "ICNIRP compliance summary (V6)"