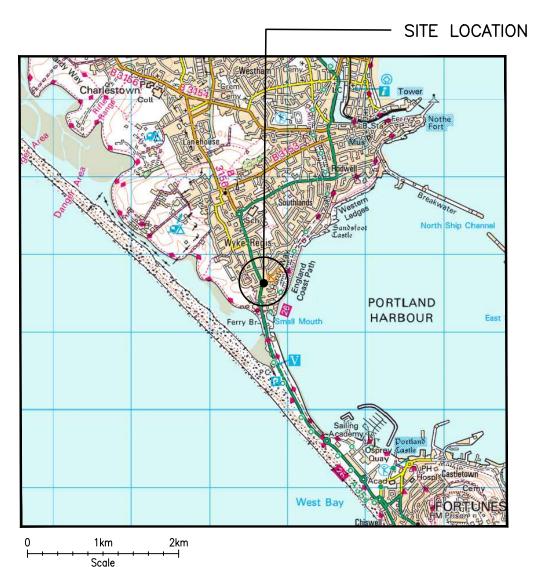

## SITE LOCATION

(Scale 1:50000)

Ordnance Survey map extract
based upon Landranger map series
with the permission of the controller of
Her Majesty's Stationery Office
Licence No. 0100035093
Crown copyright.

N.G.R E: 366693 N: 076624

DIRECTIONS TO SITE:
FOLLOW A354 THROUGH WEYMOUTH TOWN
CENTRE TOWARDS PORTLAND HARBOUR. KEEP
ON A354 HEADING FOR WYKE REGIS. TURN
LEFT AT ROUNDABOUT ON TO A354
PORTLAND ROAD. FOLLOW PORTLAND ROAD
FOR APPROX. 0.7km AND THE SITE IS
LOCATED ON THE CORNER OF DUMBARTON