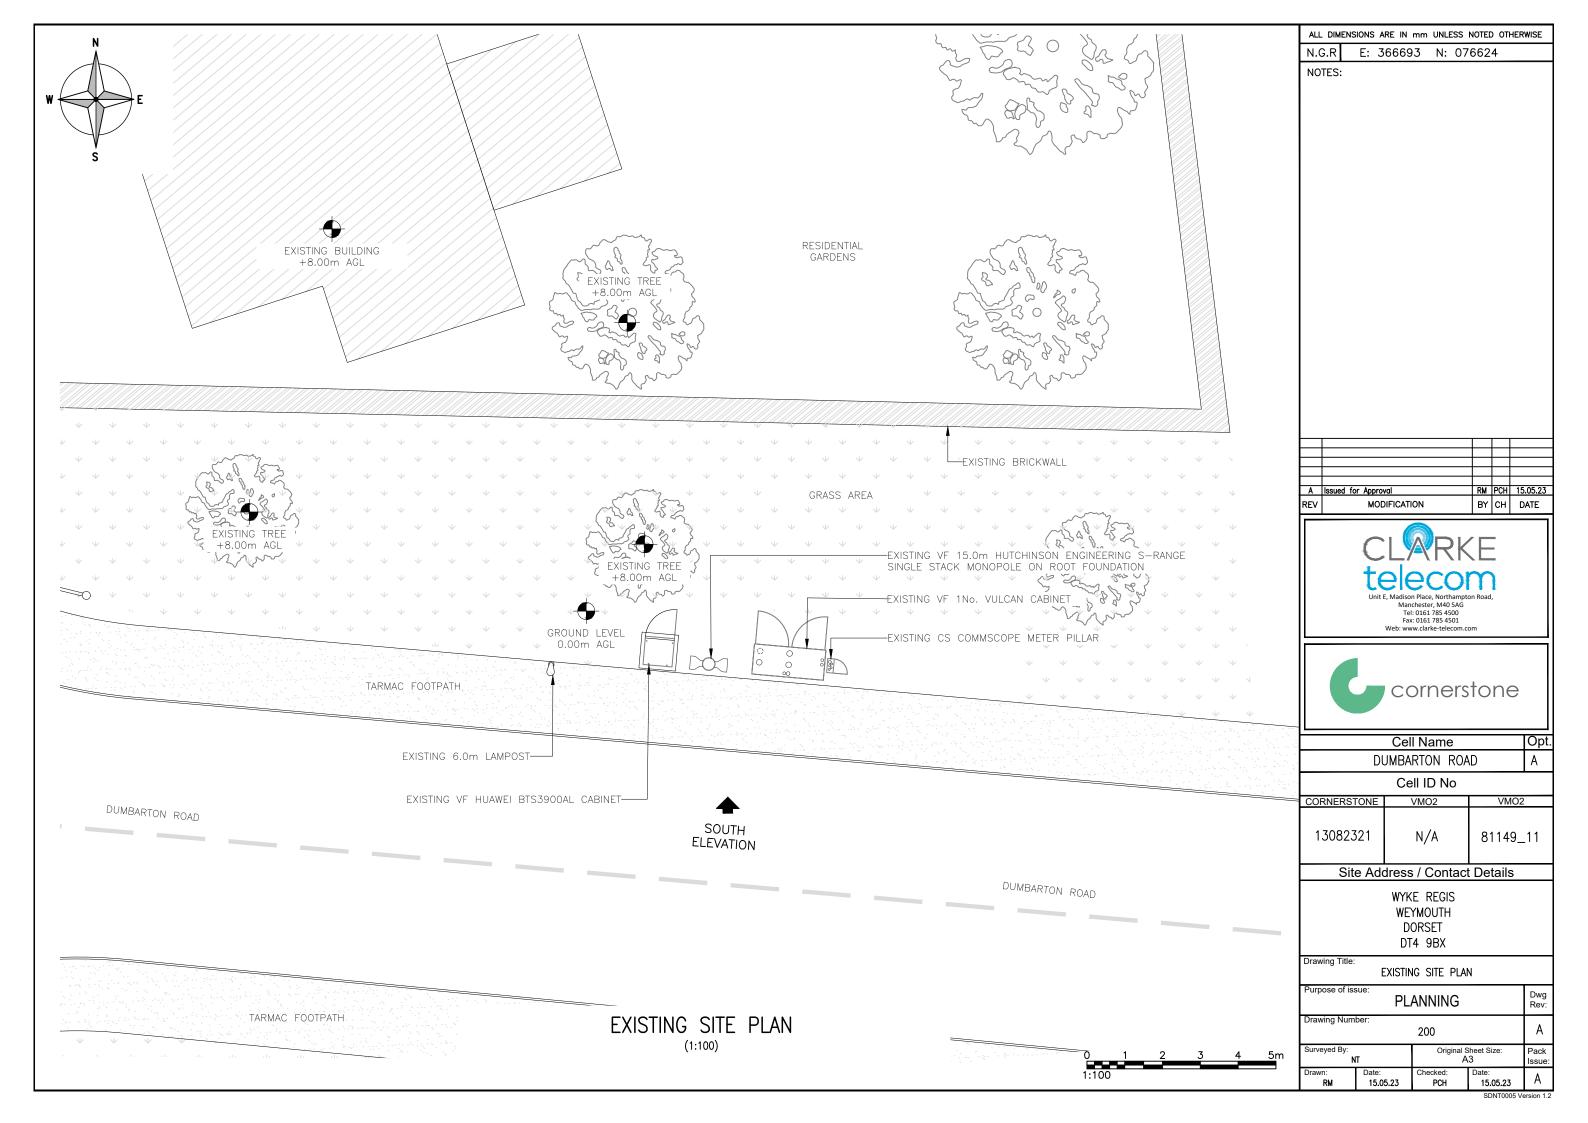

N.G.R E: 366693 N: 076624

DIRECTIONS TO SITE:
FOLLOW A354 THROUGH WEYMOUTH TOWN
CENTRE TOWARDS PORTLAND HARBOUR. KEEP
ON A354 HEADING FOR WYKE REGIS. TURN
LEFT AT ROUNDABOUT ON TO A354
PORTLAND ROAD. FOLLOW PORTLAND ROAD
FOR APPROX. 0.7km AND THE SITE IS
LOCATED ON THE CORNER OF DUMBARTON

NOTES:

| Cell Name                      |            |          |  |  |  |  |  |
|--------------------------------|------------|----------|--|--|--|--|--|
| DUMBARTON ROAD                 |            |          |  |  |  |  |  |
|                                | Cell ID No |          |  |  |  |  |  |
| CORNERSTONE                    | VMO2       | VMO2     |  |  |  |  |  |
| 13082321                       | N/A        | 81149_11 |  |  |  |  |  |
| Site Address / Contact Details |            |          |  |  |  |  |  |

Site Address / Contact Details

WYKE REGIS WEYMOUTH DORSET DT4 9BX

Drawing Title:

SITE LOCATION MAPS

| 5112 255/11/511 1WW 5       |                     |                            |                   |               |  |  |  |
|-----------------------------|---------------------|----------------------------|-------------------|---------------|--|--|--|
| Purpose of issue:  PLANNING |                     |                            |                   |               |  |  |  |
| Drawing Num                 | Drawing Number: 100 |                            |                   |               |  |  |  |
| Surveyed By:<br>NT          |                     | Original Sheet Size:<br>A3 |                   | Pack<br>Issue |  |  |  |
| Drawn:<br>RM                | Date:<br>15.05.23   | Checked:<br>PCH            | Date:<br>15.05.23 | Α             |  |  |  |