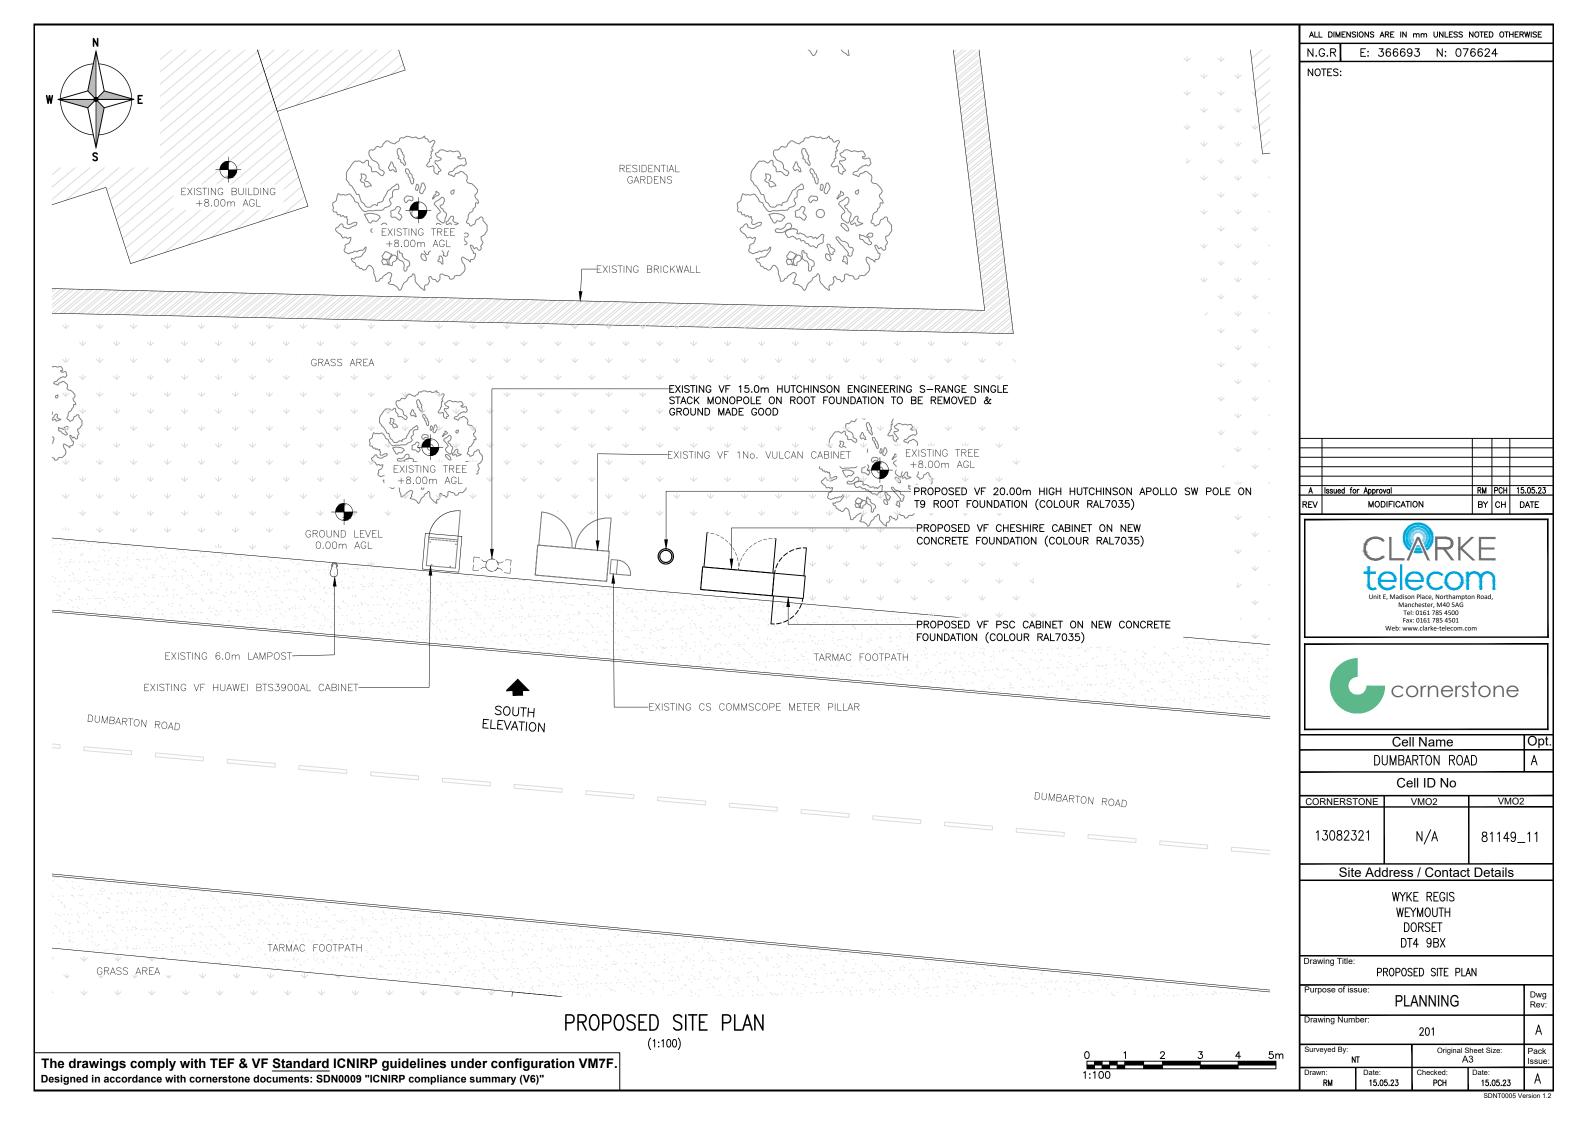

SITE PHOTOGRAPH

The drawings comply with TEF & VF <u>Standard</u> ICNIRP guidelines under configuration VM7F. Designed in accordance with cornerstone documents: SDN0009 "ICNIRP compliance summary (V6)"